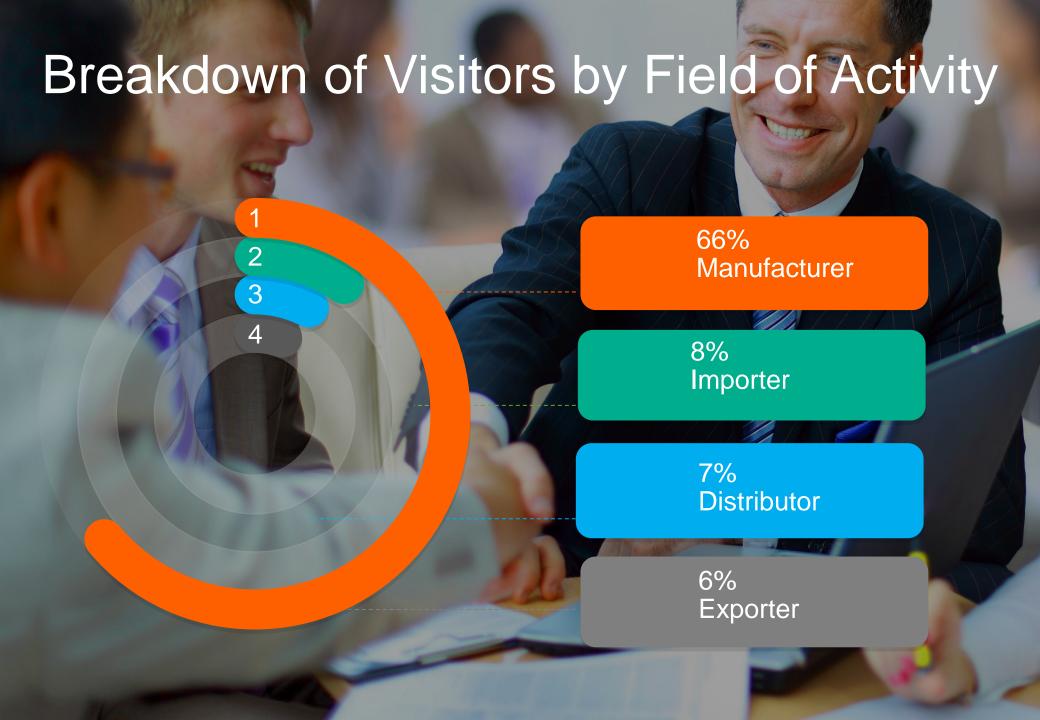

### WPM-Intermob & Promatt 2017 Edition















#### Wood Processing Machinery Intermob & Promatt Special Section







#### Wood Processing Machinery-Intermob & Promatt Special Section in Numbers



## Exhibitor & Co-Exhibitor Countries

U.S.A.

Germany

Austria

Belgium

U.A.E.

**United Kingdom** 

Czech Republic

China

Denmark

France

South Korea

India

Netherlands

Iran

Ireland

Spain

Israel

Sweden

Switzerland

Italy

Japan

Canada

Luxembourg

Poland

Portugal

Romania

Russia

Slovenia

Singapore

Taiwan

Turkey

Ukraine

New Zealand

Greece

# Visitor Statistics

65.921

Domestic Visitors

74.889

Total Visitors 8.968

International Visitors

Increased by 20% in the last 5 editions

Increased by 25% in the last 5 editions

Increased by 75% in the last 5 editions



### Increase Rates of Visitors within Last 5 Years

### International Visitors

Number of international visitors increased by 75% in the last 5 editions and reached 8.968

#### **Total Visitors**

Number of total visitors increased by 25% in the last 5 editions, number of total visitors reached 74.899

### International Visitor Countries



#### International Visitor Breakdown by Geographical Location



## Top 20 Visitor Countries

00

- 1. IRAN
- 2. BULGARIA
- 3. KOSOVO
- 4. TUNISIA
- 5. MACEDONIA
- 6. LEBANON
- BOSNIA-HERZEGOVINA
- 8. AZERBAIJAN
- 9. GEORGIA
- 10. ALGERIA



- 12. EGYPT
- 13. S.ARABIA
- 14. UKRAINE
- 15. IRAQ
- 16. JORDAN
- 17. GREECE
- 18. LIBYA

0

- 19. ROMANIA
- 20. ALBANIA

## Visitor Breakdown by Industry



Furniture Manufacturers %44



Wood & Forestry Industr