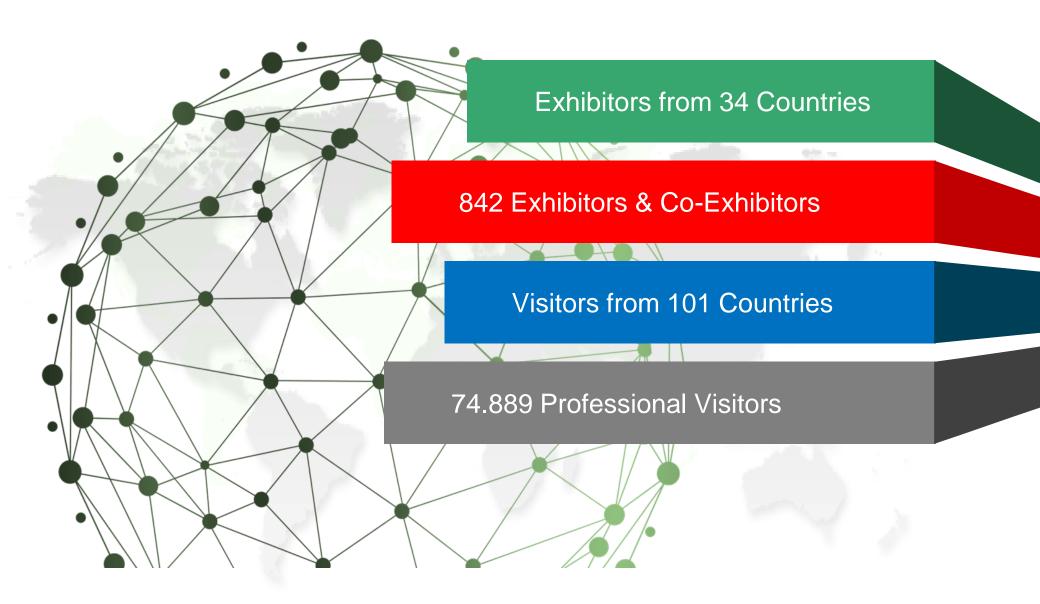

#### Wood Processing Machinery-Intermob & Promatt Special Section in Numbers

# Visitor Statistics

65.921

Domestic Visitors

74.889

Total Visitors 8.968

International Visitors

Increased by 20% in the last 5 editions

Increased by 25% in the last 5 editions

### International Visitors

Number of international visitors increased by 75% in the last 5 editions and reached 8.968

#### **Total Visitors**

Number of total visitors increased by 25% in the last 5 editions, number of total visitors reached 74.899